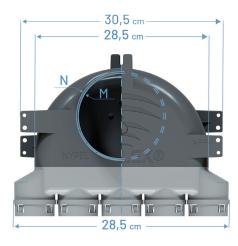

## **DIMENSIONS**

|   | Type of plenum box:                          | 5x50/123<br>5x50/125 |
|---|----------------------------------------------|----------------------|
| М | Diameter of spigot for anemostat - socket    | 125                  |
| N | Diameter of spigot for extension - nipple    | 123                  |
|   | Height of the body [cm]                      | 6                    |
| С | Height of the connection socket [cm]         | 6                    |
|   | Width without installation brackets [cm]     | 25,5                 |
|   | Width with mounting brackets [cm]            | 30,5                 |
| А | Width with mounting brackets [cm]            | 28,5                 |
| В | Depth without mounting bracket [cm]          | 23                   |
|   | Depth with mounting bracket [cm].            | 29                   |
|   | Length of spigot Ø125/ Ø123 mm [cm]          | 4                    |
| D | Total height of the box (body + spigot)[cm]. | 10                   |