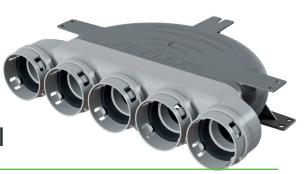

## **DESCRIPTION**

**The plenum box** is made entirely of durable polypropylene. **All the sockets are equipped with a factory-built gasket** and a CLICK connection, which greatly speeds up installation and guarantees its tightness. Suitable for PE-FLEX® ducts of Ø50 mm.

It is available with a Ø125 mm spigot for direct connection to the diffuser (socket) or with a Ø123 mm spigot (nipple) for extension.