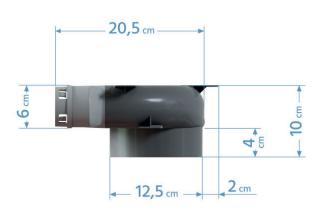

## **DIMENSIONS**

|   | Type of plenum box:                          | 5x50/123<br>5x50/125 |
|---|----------------------------------------------|----------------------|
| М | Diameter of spigot for anemostat - socket    | 125                  |
| N | Diameter of spigot for extension - nipple    | 123                  |
|   | Height of the body [cm]                      | 6                    |
| С | Height of the connection socket [cm]         | 6                    |
|   | Width without installation brackets [cm]     | 25,5                 |
|   | Width with mounting brackets [cm]            | 30,5                 |
| А | Width with mounting brackets [cm]            | 28,5                 |
| В | Depth without mounting bracket [cm]          | 23                   |
|   | Depth with mounting bracket [cm].            | 29                   |
|   | Length of spigot Ø125/ Ø123 mm [cm]          | 4                    |
| D | Total height of the box (body + spigot)[cm]. | 10                   |