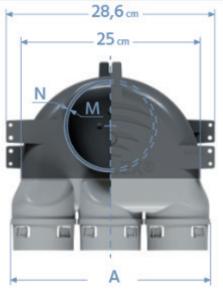

## DIMENSIONS

Ceiling plenum box

Nipple version(N) Socket version(M)

PE-FLEX sp. z o.o. sp. k. ul. Graniczna 46, 32-765 Krzeczów

|   | Type of plenum box:                                               | 2x75/Socket<br>2x75/Nipple | 3x75/Socket<br>3x75/Nipple |
|---|-------------------------------------------------------------------|----------------------------|----------------------------|
| М | Diameter of spigot for anemostat - socket                         | 125                        | 125                        |
| Ν | Diameter of spigot for extension - nipple                         | 123                        | 123                        |
|   | Height of the DARK GREY body [cm]                                 | 6                          | 6                          |
| С | Height of the connection socket [cm]                              | 8,8                        | 8,8                        |
|   | Width without mounting brackets [cm]                              | 25                         | 25                         |
|   | Width with mounting brackets [cm]                                 | 28,6                       | 28,6                       |
| А | A -Width of connecting socket [cm]                                | 19,10                      | 27,10                      |
| В | B -Depth without mounting bracket [cm]                            | 24                         | 24                         |
|   | Depth with mounting bracket [cm]                                  | 26                         | 26                         |
|   | Length of spigot Ø125/ Ø123 mm [cm].                              | 4                          | 4                          |
|   | Total height of the box (body + spigot) in ceiling version [ cm ] | 10                         | 10                         |
|   | D - Total height of box (body + spigot) in floor<br>version[cm    | 12,8                       | 12,8                       |