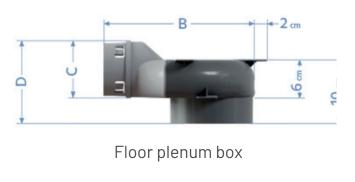

## DIMENSIONS

Ceiling plenum box

Nipple version(N) Socket version(M)

PE-FLEX sp. z o.o. sp. k. ul. Graniczna 46, 32-765 Krzeczów

|   | Type of plenum box:                                               | 2x75/Socket<br>2x75/Nipple | 3x75/Socket<br>3x75/Nipple |
|---|-------------------------------------------------------------------|----------------------------|----------------------------|
| М | Diameter of spigot for anemostat - socket                         | 125                        | 125                        |
| Ν | Diameter of spigot for extension - nipple                         | 123                        | 123                        |
|   | Height of the DARK GREY body [cm]                                 | 6                          | 6                          |
| С | Height of the connection socket [cm]                              | 8,8                        | 8,8                        |
|   | Width without mounting brackets [cm]                              | 25                         | 25                         |
|   | Width with mounting brackets [cm]                                 | 28,6                       | 28,6                       |
| А | A -Width of connecting socket [cm]                                | 19,10                      | 27,10                      |
| В | B -Depth without mounting bracket [cm]                            | 24                         | 24                         |
|   | Depth with mounting bracket [cm]                                  | 26                         | 26                         |
|   | Length of spigot Ø125/ Ø123 mm [cm].                              | 4                          | 4                          |
|   | Total height of the box (body + spigot) in ceiling version [ cm ] | 10                         | 10                         |
|   | D - Total height of box (body + spigot) in floor<br>version[cm    | 12,8                       | 12,8                       |