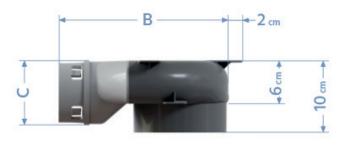

## DIMENSIONS

Ceiling plenum box

Nipple version(N) Socket version(M)

PE-FLEX sp. z o.o. sp. k. ul. Graniczna 46, 32-765 Krzeczów

|   | Type of plenum box:                                               | 2x75/Socket<br>2x75/Nipple | 3x75/Socket<br>3x75/Nipple |
|---|-------------------------------------------------------------------|----------------------------|----------------------------|
| М | Diameter of spigot for anemostat - socket                         | 125                        | 125                        |
| Ν | Diameter of spigot for extension - nipple                         | 123                        | 123                        |
|   | Height of the DARK GREY body [cm]                                 | 6                          | 6                          |
| С | Height of the connection socket [cm]                              | 8,8                        | 8,8                        |
|   | Width without mounting brackets [cm]                              | 25                         | 25                         |
|   | Width with mounting brackets [cm]                                 | 28,6                       | 28,6                       |
| А | A -Width of connecting socket [cm]                                | 19,10                      | 27,10                      |
| В | B -Depth without mounting bracket [cm]                            | 24                         | 24                         |
|   | Depth with mounting bracket [cm]                                  | 26                         | 26                         |
|   | Length of spigot Ø125/ Ø123 mm [cm].                              | 4                          | 4                          |
|   | Total height of the box (body + spigot) in ceiling version [ cm ] | 10                         | 10                         |
|   | D - Total height of box (body + spigot) in floor<br>version[cm    | 12,8                       | 12,8                       |