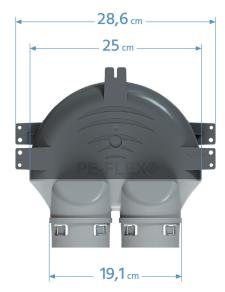

## DIMENSIONS

Ceiling plenum box

Nipple version(N) Socket version(M)

PE-FLEX sp. z o.o. sp. k. ul. Graniczna 46, 32-765 Krzeczów

|   | Type of plenum box:                                               | 2x75/Socket<br>2x75/Nipple | 3x75/Socket<br>3x75/Nipple |
|---|-------------------------------------------------------------------|----------------------------|----------------------------|
| М | Diameter of spigot for anemostat - socket                         | 125                        | 125                        |
| Ν | Diameter of spigot for extension - nipple                         | 123                        | 123                        |
|   | Height of the DARK GREY body [cm]                                 | 6                          | 6                          |
| С | Height of the connection socket [cm]                              | 8,8                        | 8,8                        |
|   | Width without mounting brackets [cm]                              | 25                         | 25                         |
|   | Width with mounting brackets [cm]                                 | 28,6                       | 28,6                       |
| А | A -Width of connecting socket [cm]                                | 19,10                      | 27,10                      |
| В | B -Depth without mounting bracket [cm]                            | 24                         | 24                         |
|   | Depth with mounting bracket [cm]                                  | 26                         | 26                         |
|   | Length of spigot Ø125/ Ø123 mm [cm].                              | 4                          | 4                          |
|   | Total height of the box (body + spigot) in ceiling version [ cm ] | 10                         | 10                         |
|   | D - Total height of box (body + spigot) in floor<br>version[cm    | 12,8                       | 12,8                       |