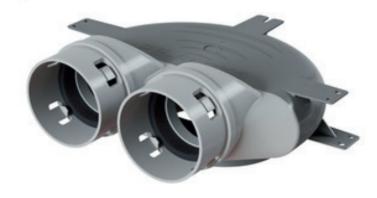

## DESCRIPTION

**The plenum box is made entirely of durable polypropylene. All sockets are equipped** with a factory-built gaskets, which significantly speeds up the assembly of the system (with a CLICK) and guarantees its tightness. Suitable for PE-FLEX<sup>®</sup> ventilation ducts with a diameter of Ø75 mm.

It is available with a spigot for direct connection of a Ø125 mm diffuser (socket) or with a connection Ø123 mm (nipple) for extension.