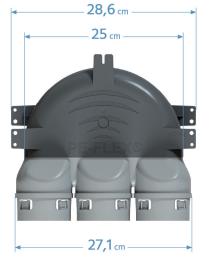

## DIMENSIONS

Ceiling plenum box

Nipple version(N) Socket version(M)

PE-FLEX sp. z o.o. sp. k. ul. Graniczna 46, 32-765 Krzeczów

|   | Type of plenum box:                                               | 2x75/Socket<br>2x75/Nipple | 3x75/Socket<br>3x75/Nipple |
|---|-------------------------------------------------------------------|----------------------------|----------------------------|
| М | Diameter of spigot for anemostat - socket                         | 125                        | 125                        |
| Ν | Diameter of spigot for extension - nipple                         | 123                        | 123                        |
|   | Height of the DARK GREY body [cm]                                 | 6                          | 6                          |
| С | Height of the connection socket [cm]                              | 8,8                        | 8,8                        |
|   | Width without mounting brackets [cm]                              | 25                         | 25                         |
|   | Width with mounting brackets [cm]                                 | 28,6                       | 28,6                       |
| А | A -Width of connecting socket [cm]                                | 19,10                      | 27,10                      |
| В | B -Depth without mounting bracket [cm]                            | 24                         | 24                         |
|   | Depth with mounting bracket [cm]                                  | 26                         | 26                         |
|   | Length of spigot Ø125/ Ø123 mm [cm].                              | 4                          | 4                          |
|   | Total height of the box (body + spigot) in ceiling version [ cm ] | 10                         | 10                         |
|   | D - Total height of box (body + spigot) in floor<br>version[cm    | 12,8                       | 12,8                       |