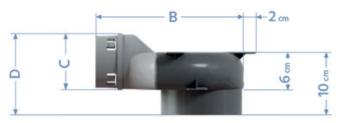

## **DIMENSIONS**

Floor box

Ceiling box

Socket version (M)

|   | Type of plenum box:                                          | 2x90/123<br>2x90/125 |
|---|--------------------------------------------------------------|----------------------|
| М | Diameter of spigot for anemostat - socket                    | 125                  |
| N | Diameter of spigot for extension - nipple                    | 123                  |
|   | Height of the body[cm]                                       | 6                    |
| С | Height of the connection socket [cm]                         | 10,3                 |
|   | Width without installation brackets [cm]                     | 25                   |
|   | Width with mounting brackets [cm]                            | 28,6                 |
| А | Width with mounting brackets [cm]                            | 22,2                 |
| В | Depth without mounting bracket [cm]                          | 25                   |
|   | Depth with mounting bracket [cm].                            | 27                   |
|   | Length of spigot Ø125/ Ø123 mm [cm].                         | 4                    |
|   | Total height of box (body + spigot) in ceiling version [cm]. | 10                   |
| D | Total height of box (body + spigot) in floor version [cm].   | 14,5                 |