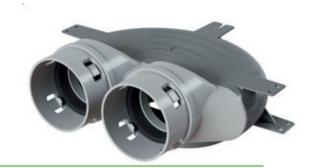

## **DESCRIPTION**

**The plenum box** is made entirely of durable polypropylene. **All sockets are equipped with a factory-built gasket** and a CLICK connection, which greatly speeds up installation and guarantees its tightness. Suitable for PE-FLEX® ducts of Ø90 mm.

It is available with a  $\emptyset$ 125 mm spigot for direct connection to the diffuser (socket) or with a  $\emptyset$ 123 mm spigot (nipple) for extension.