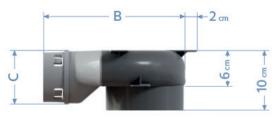

## **DIMENSIONS**

Floor box

Ceiling box

Socket version (M)

|   | Type of plenum box:                                          | 2x90/123<br>2x90/125 |
|---|--------------------------------------------------------------|----------------------|
| М | Diameter of spigot for anemostat - socket                    | 125                  |
| N | Diameter of spigot for extension - nipple                    | 123                  |
|   | Height of the body[cm]                                       | 6                    |
| С | Height of the connection socket [cm]                         | 10,3                 |
|   | Width without installation brackets [cm]                     | 25                   |
|   | Width with mounting brackets [cm]                            | 28,6                 |
| А | Width with mounting brackets [cm]                            | 22,2                 |
| В | Depth without mounting bracket [cm]                          | 25                   |
|   | Depth with mounting bracket [cm].                            | 27                   |
|   | Length of spigot Ø125/ Ø123 mm [cm].                         | 4                    |
|   | Total height of box (body + spigot) in ceiling version [cm]. | 10                   |
| D | Total height of box (body + spigot) in floor version [cm].   | 14,5                 |