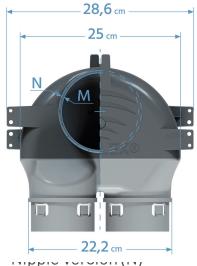

## **DIMENSIONS**

Floor box

Ceiling box

Socket version (M)

|   | Type of plenum box:                                          | 2x90/123<br>2x90/125 |
|---|--------------------------------------------------------------|----------------------|
| М | Diameter of spigot for anemostat - socket                    | 125                  |
| N | Diameter of spigot for extension - nipple                    | 123                  |
|   | Height of the body[cm]                                       | 6                    |
| С | Height of the connection socket [cm]                         | 10,3                 |
|   | Width without installation brackets [cm]                     | 25                   |
|   | Width with mounting brackets [cm]                            | 28,6                 |
| А | Width with mounting brackets [cm]                            | 22,2                 |
| В | Depth without mounting bracket [cm]                          | 25                   |
|   | Depth with mounting bracket [cm].                            | 27                   |
|   | Length of spigot Ø125/ Ø123 mm [cm].                         | 4                    |
|   | Total height of box (body + spigot) in ceiling version [cm]. | 10                   |
| D | Total height of box (body + spigot) in floor version [cm].   | 14,5                 |