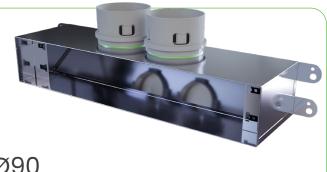

## PEFLEX INOX Stainless Steel Plenum Box For Slot Diffuser

For ventilation ducts Ø50, Ø75 and Ø90

## Description

**PEFLEX INOX** stainless steel plenum boxes are equipped with plastic connection sockets for ducts **in the CLIK system with a built-in gasket**, which significantly speeds up the installation and **guarantees its tightness**. PEFLEX INOX plenum boxes Ø50, Ø75 and Ø90 are designed for the installation of **round PEFLEX ventilation ducts** with an outer diameter of 50, 75 and 90 mm, respectively.

Each box is equipped with mounting brackets with hole diameters of Ø6.3 and Ø8.4 mm.

The plenum box for the PEFLEX INOX for slot diffuser is available in two variants: **angular and pass-through.** 