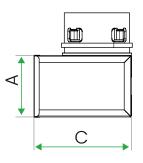

## Dimensions

Pass-through

| Pass-through |            |            |           |  |
|--------------|------------|------------|-----------|--|
|              | Height (A) | Length (B) | Width (C) |  |
| nm_p-7x50    |            |            |           |  |
| nm_p-3x75    | 9          | 50         | 14,5      |  |
| nm_p-4x75    |            |            |           |  |
| nm_p-2x90    |            |            |           |  |
| nm_p-3x90    | 10         | 50         | 14,5      |  |