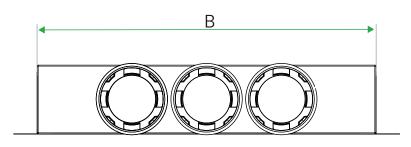

## Dimensions

Pass-through

| Pass-through |            |            |           |  |
|--------------|------------|------------|-----------|--|
|              | Height (A) | Length (B) | Width (C) |  |
| nm_p-7x50    |            |            |           |  |
| nm_p-3x75    | 9          | 50         | 14,5      |  |
| nm_p-4x75    |            |            |           |  |
| nm_p-2x90    |            |            |           |  |
| nm_p-3x90    | 10         | 50         | 14,5      |  |

Angular

| Angular   |            |            |           |  |
|-----------|------------|------------|-----------|--|
|           | Height (A) | Length (B) | Width (C) |  |
| nm_k-7x50 |            |            |           |  |
| nm_k-3x75 |            |            |           |  |
| nm_k-4x75 | 9          | 50         | 14,5      |  |
| nm_k-2x90 |            |            |           |  |
| nm_k-3x90 |            |            |           |  |