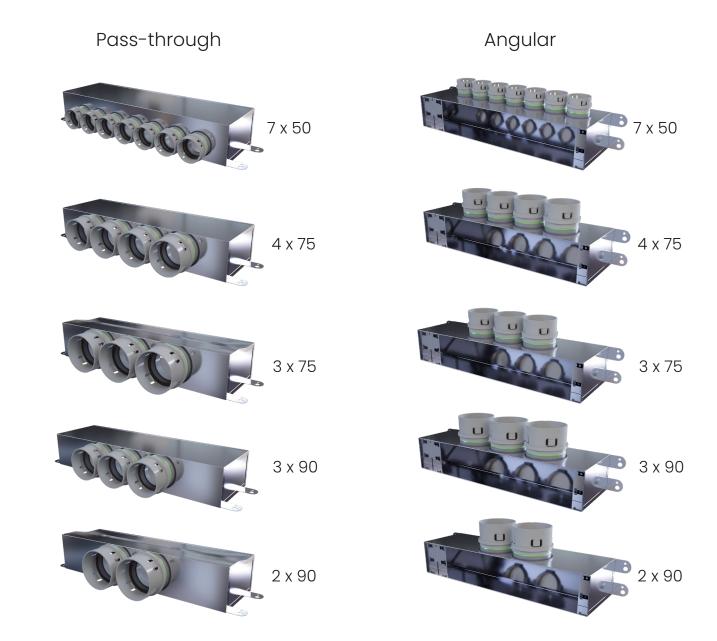

## Dimensions

Pass-through

| Pass-through |            |            |           |  |
|--------------|------------|------------|-----------|--|
|              | Height (A) | Length (B) | Width (C) |  |
| nm_p-7x50    |            |            |           |  |
| nm_p-3x75    | 9          | 50         | 14,5      |  |
| nm_p-4x75    |            |            |           |  |
| nm_p-2x90    |            |            |           |  |
| nm_p-3x90    | 10         | 50         | 14,5      |  |

Angular

| Angular   |            |            |           |  |
|-----------|------------|------------|-----------|--|
|           | Height (A) | Length (B) | Width (C) |  |
| nm_k-7x50 |            |            |           |  |
| nm_k-3x75 |            |            |           |  |
| nm_k-4x75 | 9          | 50         | 14,5      |  |
| nm_k-2x90 |            |            |           |  |
| nm_k-3x90 |            |            |           |  |

## Description

**PEFLEX INOX** stainless steel plenum boxes are equipped with plastic connection sockets for ducts **in the CLIK system with a built-in gasket**, which significantly speeds up the installation and **guarantees its tightness**. PEFLEX INOX plenum boxes Ø50, Ø75 and Ø90 are designed for the installation of **round PEFLEX ventilation ducts** with an outer diameter of 50, 75 and 90 mm, respectively.

Each box is equipped with mounting brackets with hole diameters of Ø6.3 and Ø8.4 mm.

The plenum box for the PEFLEX INOX for slot diffuser is available in two variants: **angular and pass-through.** 