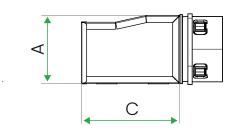

Angular

| Angular   |            |            |           |  |
|-----------|------------|------------|-----------|--|
|           | Height (A) | Length (B) | Width (C) |  |
| nm_k-7x50 |            |            |           |  |
| nm_k-3x75 |            |            |           |  |
| nm_k-4x75 | 9          | 50         | 14,5      |  |
| nm_k-2x90 |            |            |           |  |
| nm_k-3x90 |            |            |           |  |